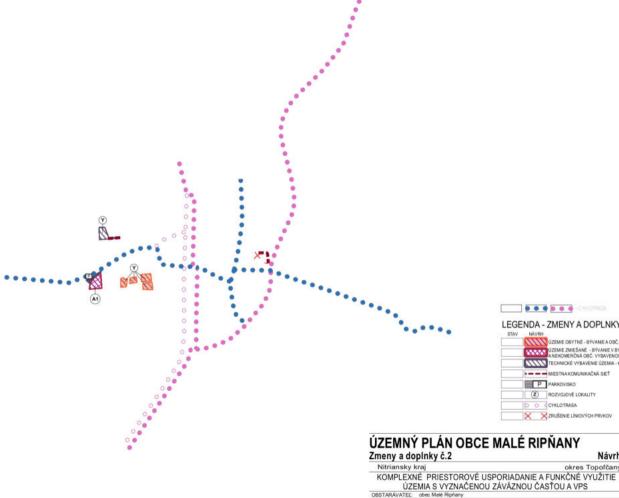

### ÚZEMNÝ PLÁN OBCE MALÉ RIPŇANY

Zmeny a doplnky č.2

Návrh

Nitriansky kraj okres Topofčany KOMPL. PRIESTOR. USPORIADANIE A FUNKČNÉ VYUŽITIE ÚZEMIA S VYZNAČNOU ZÁVÄZNOU ČASŤOU A VPS

OBSTARÁVATEL: obec Malé Ripňany SPRACOVATELIA: K2 ateliér s.r.o

Ing. Arch. Rastistav Kočajda, Ing. Arch. Miroslava Kočajdová Ing. Lucia Ďuračková MIERKA C.V. 1:2880 DATUM 12/2023

|      |       | minute of minute of                                                        |
|------|-------|----------------------------------------------------------------------------|
| STAV | NAVRH | 4-0-7-1-1-1-1-1-1-1-1-1-1-1-1-1-1-1-1-1-1                                  |
|      | 50000 | LIZEMIE OBYTNÉ - BÝVANE A OBČ. VYBAVENOSŤ                                  |
|      | ***** | ÚZEMIE ZMIEŠANÉ - BÝVANIE V BYTOVÝCH DOMOC<br>A NEKOMERČNÁ OBČ. VYBAVENOSŤ |
|      | 7777  | TECHNICKÉ VYBAVENIE ÚZEMIA - KOMUNÁLNY DVO                                 |
|      |       | MESTNA KOMUNIKAČNA SIET                                                    |
|      | P     | PARKOVEKO                                                                  |
|      | (Z)   | ROZVOJOVÉ LOKALITY                                                         |
|      | X X   | ZRUŠENE LÍNIOVÝCH PRVKOV                                                   |
|      |       | CHODNIKY                                                                   |
|      |       | CYKLOTRASA                                                                 |