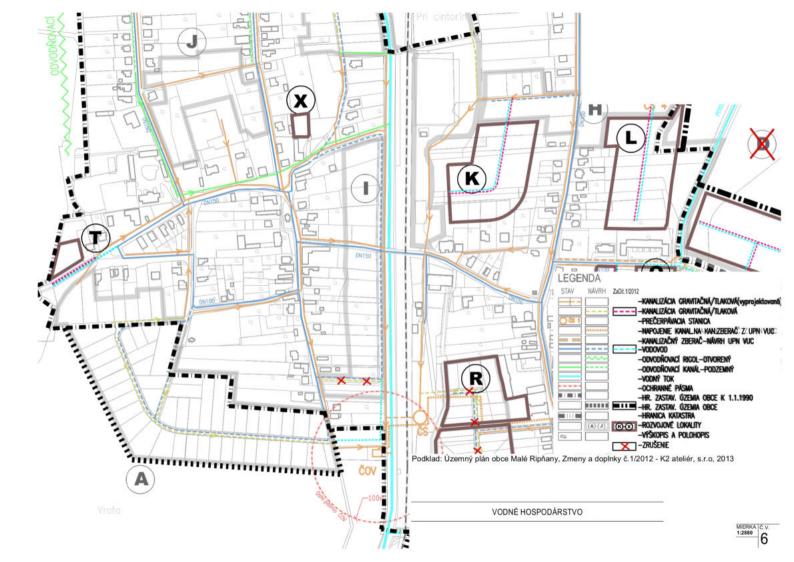

# ÚZEMNÝ PLÁN OBCE MALÉ RIPŇANY Zmeny a dopinky č.2

Nitriansky kraj

okres Topofčany

Návrh

VODNÉ HOSPODÁRSTVO

OBSTARÁVATEĽ: obec Malé Ripňany

SPRACOVATELIA: K2 ateliér s.r.o Ing. Arch. Rastistav Kočajda,ing. Arch. Miroslava Kočajdová Ing. Lucia Ďuračková