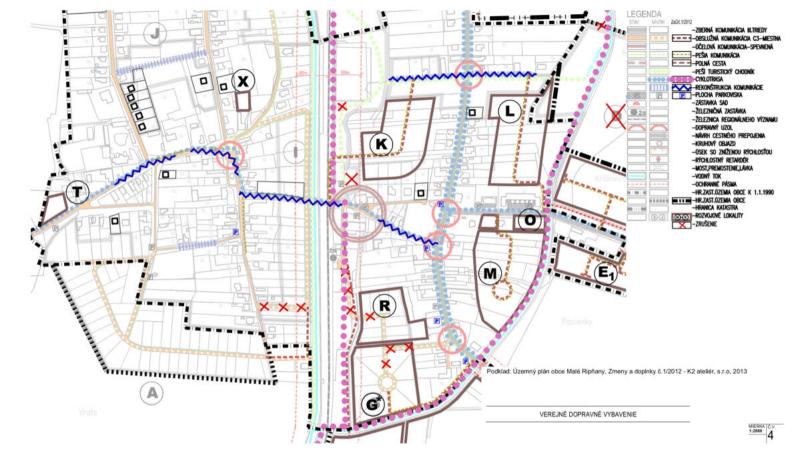

## ÚZEMNÝ PLÁN OBCE MALÉ RIPŇANY Zmeny a dopinky č.2

Návrh Nitriansky kraj okres Topoľčany VEREJNÉ DOPRAVNÉ VYBAVENIE

OBSTARÁVATEL: obec Malé Riphany

SPRACOVATELIA: Ko wisilera.t.o ing Arch. Rastistav Kočajda,ing. Arch. Miroslava Kočajdová ing. Lucia Ďuračková

| STAV | NAVRH   | -                                                                          |
|------|---------|----------------------------------------------------------------------------|
|      | 1000000 | ÚZEME OBYTNÉ - BÝVANIE A OBČ. VYBAVENOSŤ                                   |
|      | 22200   | ÚZEMIE ZMEŠANÉ - BÝVANIE V BYTOVÝCH DOMOCH<br>A NEKOMERČNÁ OBČ. VYBAVENOSŤ |
|      | 1111    | TECHNICKÉ VYBAVENIE ÚZEMIA- KOMUNÁLNY DVOR                                 |
|      | (2)     | ROZVOJOVÉ LOKALITY                                                         |
|      |         | MIESTNE TELEF. VEDENIE - ZEMNÉ                                             |
|      |         | EL. NN VEDENIE 0,4Kv - ZEMNÉ                                               |
|      | XX      | ZRUŠENIE LÍNIOVÝCH PRVKOV                                                  |