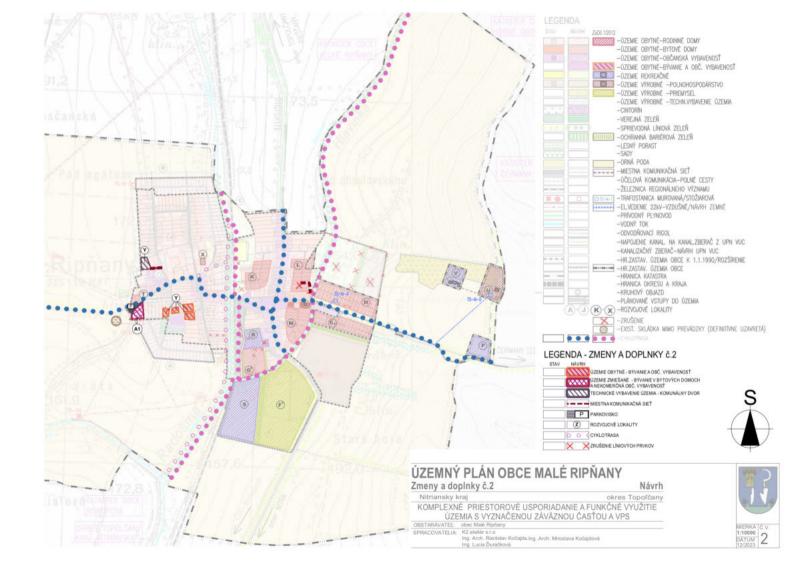

### ÚZEMNÝ PLÁN OBCE MALÉ RIPŇANY

Zmeny a doplnky č.2

Návrh

Nitriansky kraj okres Topofčany KOMPL. PRIESTOR. USPORIADANIE A FUNKČNÉ VYUŽITIE ÚZEMIA S VYZNAČNOU ZÁVÄZNOU ČASŤOU A VPS

OBSTARÁVATEL: obec Malé Ripňany SPRACOVATELIA: K2 ateliér s.r.o

Ing. Arch. Rastistav Kočajda, Ing. Arch. Miroslava Kočajdová Ing. Lucia Ďuračková MIERKA C.V. 1:2880 DATUM 12/2023

|      |       | minute of minute of                                                        |
|------|-------|----------------------------------------------------------------------------|
| STAV | NAVRH | 4-0-7-1-1-1-1-1-1-1-1-1-1-1-1-1-1-1-1-1-1                                  |
|      | 50000 | LIZEMIE OBYTNÉ - BÝVANE A OBČ. VYBAVENOSŤ                                  |
|      | ***** | ÚZEMIE ZMIEŠANÉ - BÝVANIE V BYTOVÝCH DOMOC<br>A NEKOMERČNÁ OBČ. VYBAVENOSŤ |
|      | 7777  | TECHNICKÉ VYBAVENIE ÚZEMIA - KOMUNÁLNY DVO                                 |
|      |       | MESTNA KOMUNIKAČNA SIET                                                    |
|      | P     | PARKOVEKO                                                                  |
|      | (Z)   | ROZVOJOVÉ LOKALITY                                                         |
|      | X X   | ZRUŠENE LÍNIOVÝCH PRVKOV                                                   |
|      |       | CHODNIKY                                                                   |
|      |       | CYKLOTRASA                                                                 |