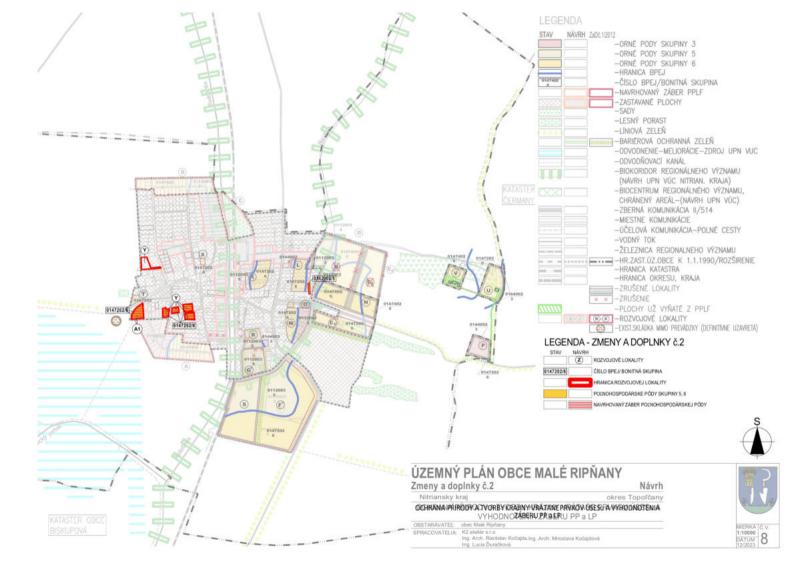

### ÚZEMNÝ PLÁN OBCE MALÉ RIPŇANY

Zmeny a doplnky č.2

Návrh

Nitriansky kraj okres Topofčany
OCHRANA PRÍRODY A TVORBY KRAJINY VRÁTANE PRVKOV ÚSESu A
VYHODNOTENIA ZÁBERU PP a LP

OBSTARÁVATEĽ: obec Malé Ripňany SPRACOVATELIA: K2 ateliér s.r.o

| STAV      | NÁVRH<br>(Z) | ROZVOJOVÉ LOKALITY                      |
|-----------|--------------|-----------------------------------------|
| 0147202/6 |              | ČÍSLO BPEJ/ BONITNÁ SKUPINA             |
|           |              | HRANICA ROZVOJOVEJ ŁOKALITY             |
|           |              | POĽNOHOSPODÁRSKE PÔDY SKUPINY 5, 6      |
|           |              | NAVRHOVANÝ ZÁBER POĽNOHOSPODÁRSKEJ PÔDY |