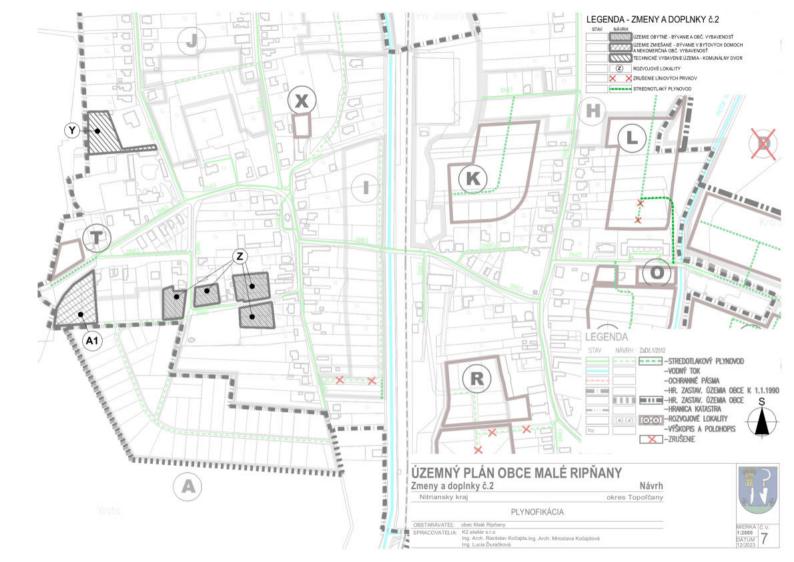

### ÚZEMNÝ PLÁN OBCE MALÉ RIPŇANY

Zmeny a doplnky č.2

Návrh okres Topoľčany

PLYNOFIKÁCIA

OBSTARÁVATEĽ: obec Malé Ripňany SPRACOVATELIA: K2 ateliér s.r.o

Ing. Arch. Rastistav Kočajda, Ing. Arch. Miroslava Kočajdová Ing. Lucia Ďuračková MIERKA 1:2880 DATUM 12/2023

| STAV      | NÁVRH<br>(Z) | ROZVOJOVÉ LOKALITY                      |
|-----------|--------------|-----------------------------------------|
| 0147202/6 |              | ČÍSLO BPEJ/ BONITNÁ SKUPINA             |
|           |              | HRANICA ROZVOJOVEJ ŁOKALITY             |
|           |              | POĽNOHOSPODÁRSKE PÔDY SKUPINY 5, 6      |
|           |              | NAVRHOVANÝ ZÁBER POĽNOHOSPODÁRSKEJ PÔDY |