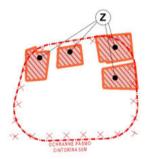

ÚZEMNÝ PLÁN OBCE MALÉ RIPŇANY Zmeny a doplnky č.2

Nitriansky krai

okres Topofčany

Návrh

LEGENDA K v.č.3

Ing. Arch. Rastislav Kočajda, Ing. Arch. Miroslava Kočajdová

OBSTARÁVATEĽ: obec Malé Ripňany SPRACOVATELIA: K2 ateliér s.r.o. Ing. Lucia Ďuračková

MIERKA Č.V. 3a DATUM

|            | Emeriti ita or Emiti ole                                                    |
|------------|-----------------------------------------------------------------------------|
| STAV NAVRH |                                                                             |
| 11111      | ÚZEMIE OBYTNÉ - BÝVANIE A OBČ. VYBAVENOSŤ                                   |
| WWW.       | ÚZEMIE ZMIEŠANÉ - BÝVANIE V BYTOVÝCH DOMOCH<br>A NEKOMERČNÁ OBČ. VYBAVENOSŤ |
| 1111       | TECHNICKÉ VYBAVENIE ÚZEMIA - KOMUNÁLNY DVOR                                 |
|            | MIESTNA KOMUNIKAČNÁ SIEŤ                                                    |
| P          | PARKOVISKO                                                                  |
| (Z)        | ROZVOJOVÉ LOKALITY                                                          |
| 0 0        | CYKLOTRASA                                                                  |
| XX         | ZRUŠENIE LÍMOVÝCH PRVKOV                                                    |