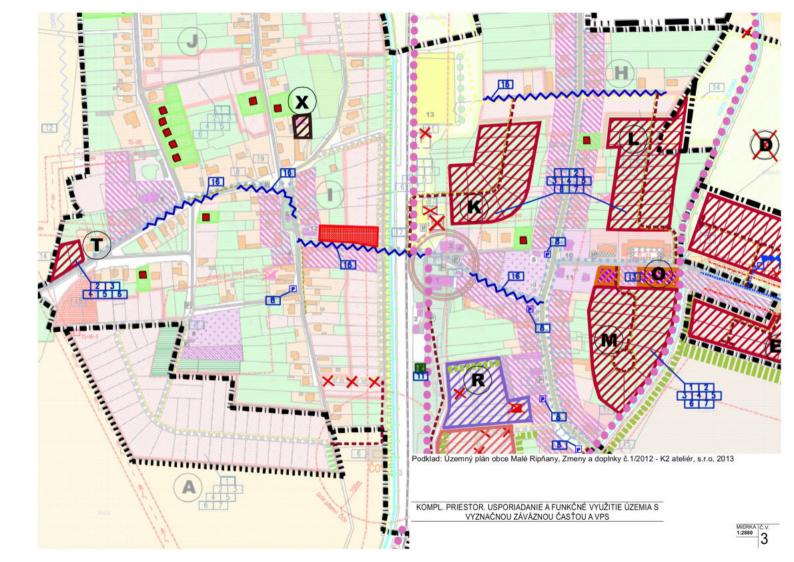

### ÚZEMNÝ PLÁN OBCE MALÉ RIPŇANY

Zmeny a doplnky č.2

Návrh

Nitriansky kraj okres Topofčany KOMPL. PRIESTOR. USPORIADANIE A FUNKČNÉ VYUŽITIE ÚZEMIA S VYZNAČNOU ZÁVÄZNOU ČASŤOU A VPS

OBSTARÁVATEL: obec Malé Ripňany SPRACOVATELIA: K2 ateliér s.r.o

Ing. Arch. Rastistav Kočajda, Ing. Arch. Miroslava Kočajdová Ing. Lucia Ďuračková MIERKA C.V. 1:2880 DATUM 12/2023

|      |       | minute of minute of                                                        |
|------|-------|----------------------------------------------------------------------------|
| STAV | NAVRH | 4-0-7-1-1-1-1-1-1-1-1-1-1-1-1-1-1-1-1-1-1                                  |
|      | 50000 | LIZEMIE OBYTNÉ - BÝVANE A OBČ. VYBAVENOSŤ                                  |
|      | ***** | ÚZEMIE ZMIEŠANÉ - BÝVANIE V BYTOVÝCH DOMOC<br>A NEKOMERČNÁ OBČ. VYBAVENOSŤ |
|      | 7777  | TECHNICKÉ VYBAVENIE ÚZEMIA - KOMUNÁLNY DVO                                 |
|      |       | MESTNA KOMUNIKAČNA SIET                                                    |
|      | P     | PARKOVEKO                                                                  |
|      | (Z)   | ROZVOJOVÉ LOKALITY                                                         |
|      | X X   | ZRUŠENE LÍNIOVÝCH PRVKOV                                                   |
|      |       | CHODNIKY                                                                   |
|      |       | CYKLOTRASA                                                                 |