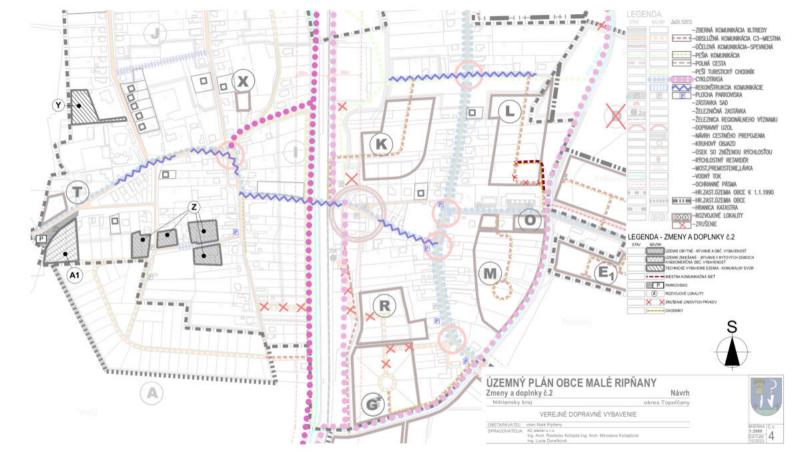

## ÚZEMNÝ PLÁN OBCE MALÉ RIPŇANY Zmeny a dopinky č.2

Návrh Nitriansky kraj okres Topoľčany VEREJNÉ DOPRAVNÉ VYBAVENIE

OBSTARÁVATEL: obec Malé Riphany

SPRACOVATELIA: Ko wisilera.t.o ing Arch. Rastistav Kočajda,ing. Arch. Miroslava Kočajdová ing. Lucia Ďuračková

| STAV | NAVRH   | -                                                                          |
|------|---------|----------------------------------------------------------------------------|
|      | 1000000 | ÚZEME OBYTNÉ - BÝVANIE A OBČ. VYBAVENOSŤ                                   |
|      | 22200   | ÚZEMIE ZMEŠANÉ - BÝVANIE V BYTOVÝCH DOMOCH<br>A NEKOMERČNÁ OBČ. VYBAVENOSŤ |
|      | 1111    | TECHNICKÉ VYBAVENIE ÚZEMIA- KOMUNÁLNY DVOR                                 |
|      | (2)     | ROZVOJOVÉ LOKALITY                                                         |
|      |         | MIESTNE TELEF. VEDENIE - ZEMNÉ                                             |
|      |         | EL. NN VEDENIE 0,4Kv - ZEMNÉ                                               |
|      | XX      | ZRUŠENIE LÍNIOVÝCH PRVKOV                                                  |