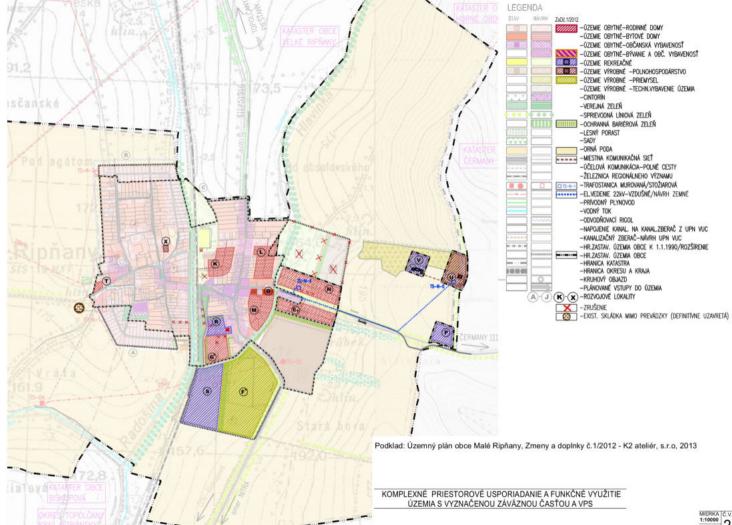

### ÚZEMNÝ PLÁN OBCE MALÉ RIPŇANY

Zmeny a doplnky č.2

Návrh

Nitriansky kraj okres Topofčany KOMPL. PRIESTOR. USPORIADANIE A FUNKČNÉ VYUŽITIE ÚZEMIA S VYZNAČNOU ZÁVÄZNOU ČASŤOU A VPS

OBSTARÁVATEL: obec Malé Ripňany SPRACOVATELIA: K2 ateliér s.r.o

Ing. Arch. Rastistav Kočajda, Ing. Arch. Miroslava Kočajdová Ing. Lucia Ďuračková MIERKA C.V. 1:2880 DATUM 12/2023

|      |       | minute of minute of                                                        |
|------|-------|----------------------------------------------------------------------------|
| STAV | NAVRH | 4-0-7-1-1-1-1-1-1-1-1-1-1-1-1-1-1-1-1-1-1                                  |
|      | 50000 | LIZEMIE OBYTNÉ - BÝVANE A OBČ. VYBAVENOSŤ                                  |
|      | ***** | ÚZEMIE ZMIEŠANÉ - BÝVANIE V BYTOVÝCH DOMOC<br>A NEKOMERČNÁ OBČ. VYBAVENOSŤ |
|      | 7777  | TECHNICKÉ VYBAVENIE ÚZEMIA - KOMUNÁLNY DVO                                 |
|      |       | MESTNA KOMUNIKAČNA SIET                                                    |
|      | P     | PARKOVEKO                                                                  |
|      | (Z)   | ROZVOJOVÉ LOKALITY                                                         |
|      | X X   | ZRUŠENE LÍNIOVÝCH PRVKOV                                                   |
|      |       | CHODNIKY                                                                   |
|      |       | CYKLOTRASA                                                                 |