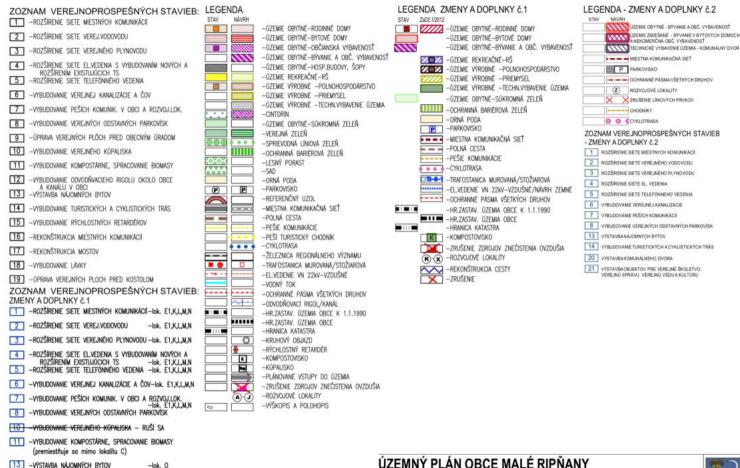

Ing. Arch. Rastistav Kočajda, Ing. Arch. Miroslava Kočajdová Ing. Lucia Ďuračková

| č. výkresu | Názov výkresu                                                                                   | Mierka výkresu |
|------------|-------------------------------------------------------------------------------------------------|----------------|
| 1          | SIRŠIE VZŤAHY                                                                                   | 1:50000        |
| 2          | KOMPLEXNÉ PRIESTOROVÉ USPORIADANIE A FUNKČNÉ VYUŽITIE ÚZEMIA S VYZNAČENOU ZÁVÄZNOU ČASŤOU A VPS | 1:10000        |
| 3          | KOMPL. PRIESTOR. USPORIADANIE A FUNKĆNÉ VYUŽITIE ÚZEMIA S VYZNAČNOU ZÁVÁZNOU ČASŤOU A VPS       | 1:2880         |
| 4          | VEREJNÉ DOPRAVNÉ VYBAVENIE                                                                      | 1:2880         |
| 5          | SLABOPRÚD, SILNOPRÚD                                                                            | 1:2880         |
| 6          | VODNÉ HOSPODÁRSTVO                                                                              | 1:2880         |
| 7          | PLYNOFIKÁCIA                                                                                    | 1:2880         |
| 8          | OCHRANA PRÍRODY A TVORBY KRAJINY VRÁTANE PRVKOV ÚSESU A VYHODNOTENIA ZÁBERU PP a LP             | 1:10000        |

# ÚZEMNÝ PLÁN OBCE MALÉ RIPŇANY Zmeny a dopinky č.2

Nitriansky kraj

Zoznam výkresov

Návrh

okres Topofčany

Zoznam príloh

OBSTARÁVATEĽ: obec Malé Ripňany

SPRACOVATELIA: K2 ateliér s.r.o. Ing. Arch. Rastislav Kočajda, Ing. Arch. Miroslava Kočajdová Ing. Lucia Ďuračková