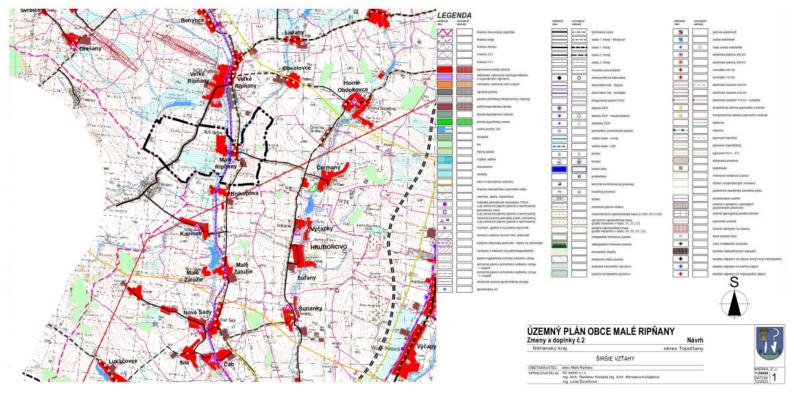

ÚZEMNÝ PLÁN OBCE MALÉ RIPŇANY Zmeny a doplnky č.2

Nitriansky krai

okres Topofčany

Návrh

LEGENDA K v.č.3

Ing. Arch. Rastislav Kočajda, Ing. Arch. Miroslava Kočajdová

OBSTARÁVATEĽ: obec Malé Ripňany SPRACOVATELIA: K2 ateliér s.r.o. Ing. Lucia Ďuračková

MIERKA Č.V. 3a DATUM

|            | Emeriti ita or Emiti ole                                                    |
|------------|-----------------------------------------------------------------------------|
| STAV NAVRH |                                                                             |
| 11111      | ÚZEMIE OBYTNÉ - BÝVANIE A OBČ. VYBAVENOSŤ                                   |
| WWW.       | ÚZEMIE ZMIEŠANÉ - BÝVANIE V BYTOVÝCH DOMOCH<br>A NEKOMERČNÁ OBČ. VYBAVENOSŤ |
| 1111       | TECHNICKÉ VYBAVENIE ÚZEMIA - KOMUNÁLNY DVOR                                 |
|            | MIESTNA KOMUNIKAČNÁ SIEŤ                                                    |
| P          | PARKOVISKO                                                                  |
| (Z)        | ROZVOJOVÉ LOKALITY                                                          |
| 0 0        | CYKLOTRASA                                                                  |
| XX         | ZRUŠENIE LÍMOVÝCH PRVKOV                                                    |