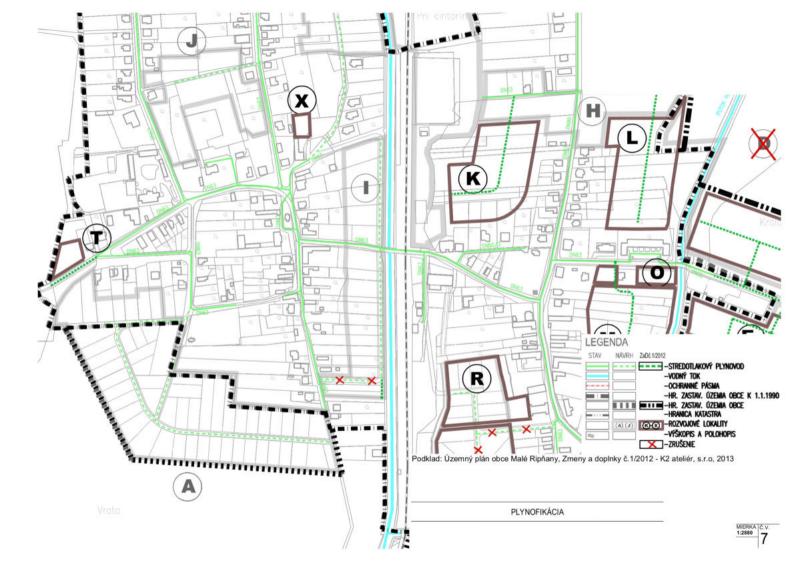

### ÚZEMNÝ PLÁN OBCE MALÉ RIPŇANY

Zmeny a doplnky č.2

Návrh okres Topoľčany

PLYNOFIKÁCIA

OBSTARÁVATEĽ: obec Malé Ripňany SPRACOVATELIA: K2 ateliér s.r.o

Ing. Arch. Rastistav Kočajda, Ing. Arch. Miroslava Kočajdová Ing. Lucia Ďuračková MIERKA 1:2880 DATUM 12/2023

| STAV      | NÁVRH<br>(Z) | ROZVOJOVÉ LOKALITY                      |
|-----------|--------------|-----------------------------------------|
| 0147202/6 |              | ČÍSLO BPEJ/ BONITNÁ SKUPINA             |
|           |              | HRANICA ROZVOJOVEJ ŁOKALITY             |
|           |              | POĽNOHOSPODÁRSKE PÔDY SKUPINY 5, 6      |
|           |              | NAVRHOVANÝ ZÁBER POĽNOHOSPODÁRSKEJ PÔDY |