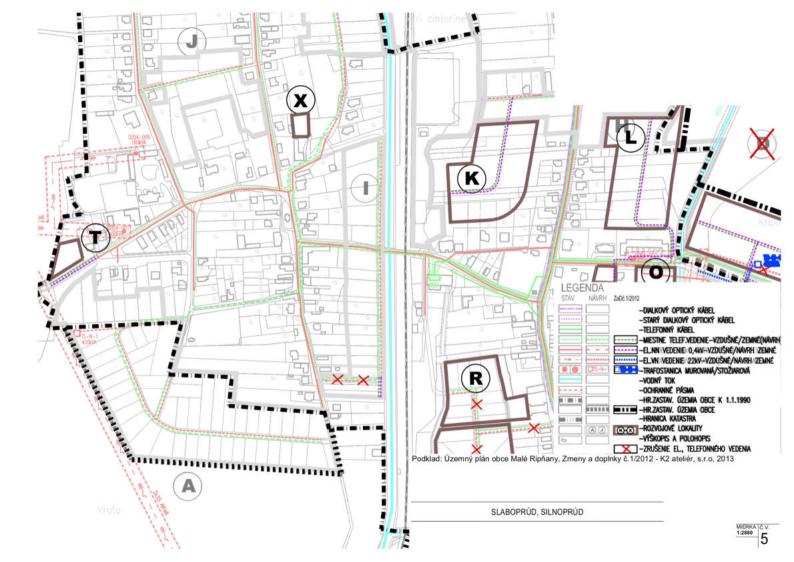

## ÚZEMNÝ PLÁN OBCE MALÉ RIPŇANY

Zmeny a doplnky č.2 Nitriansky kraj okres Topofčany

SLABOPRÚD, SILNOPRÚD

OBSTARÁVATEĽ: obec Malé Ripňany

SPRACOVATELIA: K2 ateliér s.r.o Ing. Arch. Rastistav Kočajda,ing. Arch. Miroslava Kočajdová Ing. Lucia Ďuračková

| STAV | NAVRH   |                                                                             |  |
|------|---------|-----------------------------------------------------------------------------|--|
|      | 1000000 | ÚZEMIE OBYTNÉ - BÝVANIE A OBČ. VYBAVENOSŤ                                   |  |
|      | 20000   | ÚZEMIE ZMIEŠANÉ - BÝVANIE V BYTOVÝCH DOMOCH<br>A NEKOMERČNÁ OBČ. VYBAVENOSŤ |  |
|      | 1111    | TECHNICKÉ VYBAVENIE ÚZEMIA - KOMUNÁLNY DVOR                                 |  |
|      | (2)     | ROZVOJOVÉ LOKALITY                                                          |  |
|      | XX      | ZRUŠENIE LÍNIOVÝCH PRVKOV                                                   |  |
|      |         | KANALIZÁCIA                                                                 |  |
|      |         | vopovop                                                                     |  |