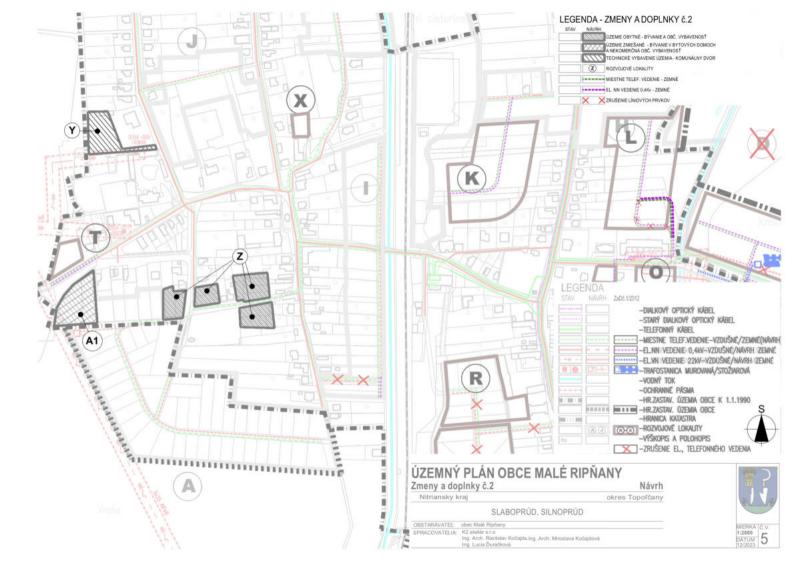

## ÚZEMNÝ PLÁN OBCE MALÉ RIPŇANY

Zmeny a doplnky č.2 Nitriansky kraj okres Topofčany

SLABOPRÚD, SILNOPRÚD

OBSTARÁVATEĽ: obec Malé Ripňany

SPRACOVATELIA: K2 ateliér s.r.o Ing. Arch. Rastistav Kočajda,ing. Arch. Miroslava Kočajdová Ing. Lucia Ďuračková

| STAV | NAVRH   |                                                                             |  |
|------|---------|-----------------------------------------------------------------------------|--|
|      | 1000000 | ÚZEMIE OBYTNÉ - BÝVANIE A OBČ. VYBAVENOSŤ                                   |  |
|      | 20000   | ÚZEMIE ZMIEŠANÉ - BÝVANIE V BYTOVÝCH DOMOCH<br>A NEKOMERČNÁ OBČ. VYBAVENOSŤ |  |
|      | 1111    | TECHNICKÉ VYBAVENIE ÚZEMIA - KOMUNÁLNY DVOR                                 |  |
|      | (2)     | ROZVOJOVÉ LOKALITY                                                          |  |
|      | XX      | ZRUŠENIE LÍNIOVÝCH PRVKOV                                                   |  |
|      |         | KANALIZÁCIA                                                                 |  |
|      |         | vopovop                                                                     |  |