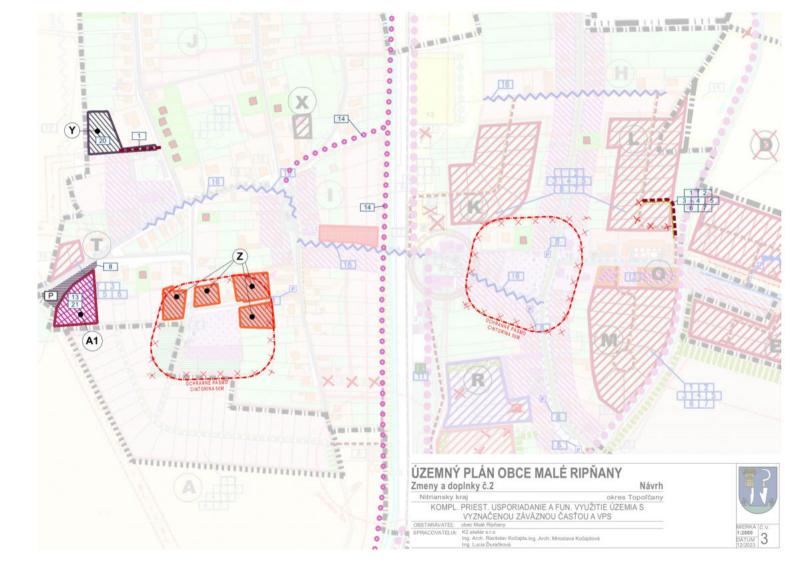

### ÚZEMNÝ PLÁN OBCE MALÉ RIPŇANY

Zmeny a doplnky č.2

Návrh

Nitriansky kraj okres Topofčany KOMPL. PRIESTOR. USPORIADANIE A FUNKČNÉ VYUŽITIE ÚZEMIA S VYZNAČNOU ZÁVÄZNOU ČASŤOU A VPS

OBSTARÁVATEL: obec Malé Ripňany SPRACOVATELIA: K2 ateliér s.r.o

Ing. Arch. Rastistav Kočajda, Ing. Arch. Miroslava Kočajdová Ing. Lucia Ďuračková MIERKA C.V. 1:2880 DATUM 12/2023

|      |       | minute of minute of                                                        |
|------|-------|----------------------------------------------------------------------------|
| STAV | NAVRH | 4-0-7-1-1-1-1-1-1-1-1-1-1-1-1-1-1-1-1-1-1                                  |
|      | 50000 | LIZEMIE OBYTNÉ - BÝVANE A OBČ. VYBAVENOSŤ                                  |
|      | ***** | ÚZEMIE ZMIEŠANÉ - BÝVANIE V BYTOVÝCH DOMOC<br>A NEKOMERČNÁ OBČ. VYBAVENOSŤ |
|      | 7777  | TECHNICKÉ VYBAVENIE ÚZEMIA - KOMUNÁLNY DVO                                 |
|      |       | MESTNA KOMUNIKAČNA SIET                                                    |
|      | P     | PARKOVEKO                                                                  |
|      | (Z)   | ROZVOJOVÉ LOKALITY                                                         |
|      | X X   | ZRUŠENE LÍNIOVÝCH PRVKOV                                                   |
|      |       | CHODNIKY                                                                   |
|      |       | CYKLOTRASA                                                                 |