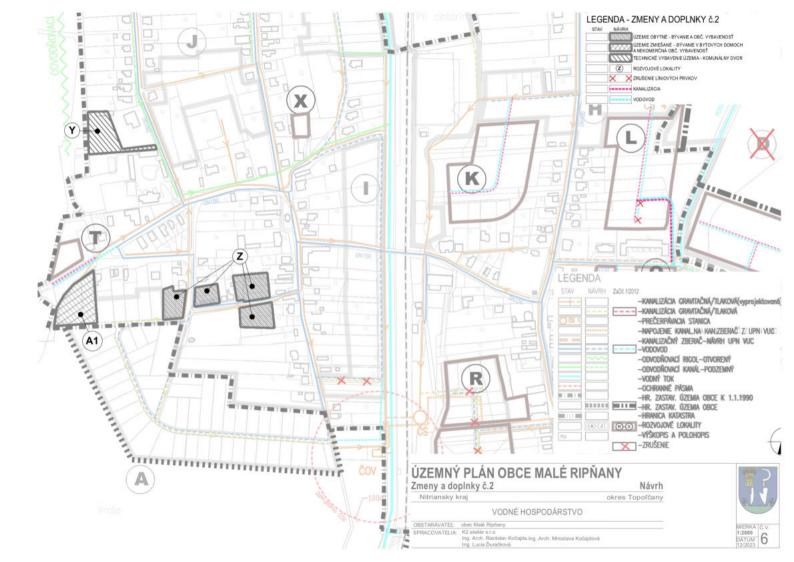

# ÚZEMNÝ PLÁN OBCE MALÉ RIPŇANY Zmeny a dopinky č.2

Nitriansky kraj

okres Topofčany

Návrh

VODNÉ HOSPODÁRSTVO

OBSTARÁVATEĽ: obec Malé Ripňany

SPRACOVATELIA: K2 ateliér s.r.o Ing. Arch. Rastistav Kočajda,ing. Arch. Miroslava Kočajdová Ing. Lucia Ďuračková