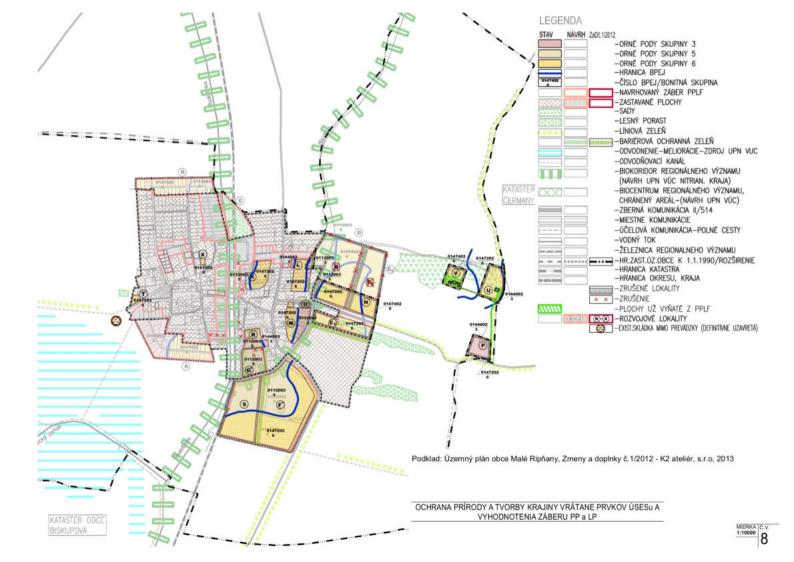

### ÚZEMNÝ PLÁN OBCE MALÉ RIPŇANY

Zmeny a doplnky č.2

Návrh

Nitriansky kraj okres Topofčany
OCHRANA PRÍRODY A TVORBY KRAJINY VRÁTANE PRVKOV ÚSESu A
VYHODNOTENIA ZÁBERU PP a LP

OBSTARÁVATEĽ: obec Malé Ripňany SPRACOVATELIA: K2 ateliér s.r.o

Ing. Arch. Rastistav Kočajda, Ing. Arch. Miroslava Kočajdová Ing. Lucia Ďuračková

| č. výkresu | Názov výkresu                                                                                   | Mierka výkresu |
|------------|-------------------------------------------------------------------------------------------------|----------------|
| 1          | SIRŠIE VZŤAHY                                                                                   | 1:50000        |
| 2          | KOMPLEXNÉ PRIESTOROVÉ USPORIADANIE A FUNKČNÉ VYUŽITIE ÚZEMIA S VYZNAČENOU ZÁVÄZNOU ČASŤOU A VPS | 1:10000        |
| 3          | KOMPL. PRIESTOR. USPORIADANIE A FUNKĆNÉ VYUŽITIE ÚZEMIA S VYZNAČNOU ZÁVÁZNOU ČASŤOU A VPS       | 1:2880         |
| 4          | VEREJNÉ DOPRAVNÉ VYBAVENIE                                                                      | 1:2880         |
| 5          | SLABOPRÚD, SILNOPRÚD                                                                            | 1:2880         |
| 6          | VODNÉ HOSPODÁRSTVO                                                                              | 1:2880         |
| 7          | PLYNOFIKÁCIA                                                                                    | 1:2880         |
| 8          | OCHRANA PRÍRODY A TVORBY KRAJINY VRÁTANE PRVKOV ÚSESU A VYHODNOTENIA ZÁBERU PP a LP             | 1:10000        |