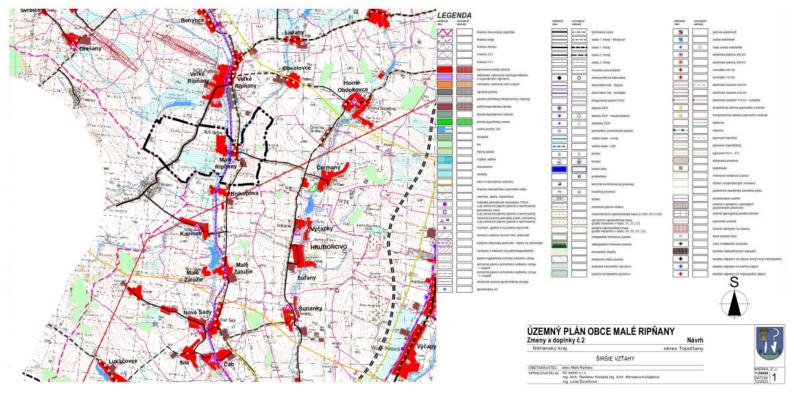

Ing. Arch. Rastistav Kočajda, Ing. Arch. Miroslava Kočajdová Ing. Lucia Ďuračková

| č. výkresu | Názov výkresu                                                                                   | Mierka výkresu |
|------------|-------------------------------------------------------------------------------------------------|----------------|
| 1          | SIRŠIE VZŤAHY                                                                                   | 1:50000        |
| 2          | KOMPLEXNÉ PRIESTOROVÉ USPORIADANIE A FUNKČNÉ VYUŽITIE ÚZEMIA S VYZNAČENOU ZÁVÄZNOU ČASŤOU A VPS | 1:10000        |
| 3          | KOMPL. PRIESTOR. USPORIADANIE A FUNKĆNÉ VYUŽITIE ÚZEMIA S VYZNAČNOU ZÁVÁZNOU ČASŤOU A VPS       | 1:2880         |
| 4          | VEREJNÉ DOPRAVNÉ VYBAVENIE                                                                      | 1:2880         |
| 5          | SLABOPRÚD, SILNOPRÚD                                                                            | 1:2880         |
| 6          | VODNÉ HOSPODÁRSTVO                                                                              | 1:2880         |
| 7          | PLYNOFIKÁCIA                                                                                    | 1:2880         |
| 8          | OCHRANA PRÍRODY A TVORBY KRAJINY VRÁTANE PRVKOV ÚSESU A VYHODNOTENIA ZÁBERU PP a LP             | 1:10000        |

# ÚZEMNÝ PLÁN OBCE MALÉ RIPŇANY Zmeny a dopinky č.2

Nitriansky kraj

Zoznam výkresov

Návrh

okres Topofčany

Zoznam príloh

OBSTARÁVATEĽ: obec Malé Ripňany

SPRACOVATELIA: K2 ateliér s.r.o. Ing. Arch. Rastislav Kočajda, Ing. Arch. Miroslava Kočajdová Ing. Lucia Ďuračková